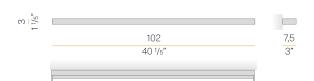

### **Technical drawing**

#### Data sheet

| CODE                     | A03622.100.0501       |
|--------------------------|-----------------------|
| SYSTEM POWER CONSUMPTION | 22,2W                 |
| EFFICACY                 | 71.45lm/W             |
| LIGHT SOURCE             | LED                   |
| COLOUR TEMPERATURE       | 2700K Ra>90           |
| LIGHT DISTRIBUTION       | diffused              |
| POWER SUPPLY             | 220-240V AC           |
| FREQUENCY                | 50/60Hz               |
| ELECTRICAL CONFIGURATION | ON-OFF                |
| DRIVER                   | integrated included   |
| NOMINAL LUMINOUS FLUX    | 2896lm                |
| LUMEN OUTPUT             | 1572lm                |
| EFFICIENCY               | 54.3%                 |
| WEIGHT                   | 1,58 Kg               |
| PROTECTION DEGREE        | IP20                  |
| COLOUR TOLLERANCES       | SDCM 3                |
| PACKING DIMENSIONS       | 10,0 x 105,0 x 5,0 cm |
|                          |                       |