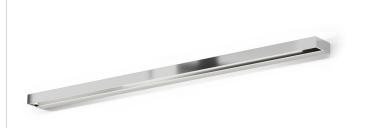

Ceiling or wall lighting fixture for interiors, with direct and indirect light emission. gold leaf coating, or in polished stainless steel.

Specular aluminium reflector.

Cover in brass with white, bronze or mat brass polyacrylic paint, or with gold leaf coating, or with galvanic chrome plating.

Extruded polycarbonate diffuser with opaline finish.