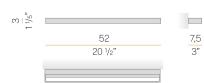

#### **Technical drawing**

Ceiling or wall lighting fixture for interiors, with direct and indirect light emission. Pickled sheet metal structure in white, bronze or mat brass polyacrylic paint, or with gold leaf coating, or in polished stainless steel. Specular aluminium reflector.