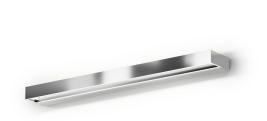

#### **Technical drawing**

Ceiling or wall lighting fixture for interiors, with direct and indirect light emission. Pickled sheet metal structure in white, bronze or mat brass polyacrylic paint, or with gold leaf coating, or in polished stainless steel. Specular aluminium reflector.

Cover in brass with white, bronze or mat brass polyacrylic paint, or with gold leaf coating, or with galvanic chrome plating.

Extruded polycarbonate diffuser with opaline finish.