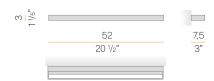

INAL LUMINOUS FLUX    | 1448lm               |
| LUMEN OUTPUT             | 786lm                |
| EFFICIENCY               | 54.3%                |
| WEIGHT                   | 0,92 Kg              |
| PROTECTION DEGREE        | IP20                 |
| COLOUR TOLLERANCES       | SDCM 3               |
| PACKING DIMENSIONS       | 10,0 x 83,0 x 5,0 cm |
|                          |                      |



Ceiling or wall lighting fixture for interiors, with direct and indirect light emission. gold leaf coating, or in polished stainless steel.

Specular aluminium reflector.

Cover in brass with white, bronze or mat brass polyacrylic paint, or with gold leaf coating, or with galvanic chrome plating.

Extruded polycarbonate diffuser with opaline finish.







### **Technical drawing**



## **Application**