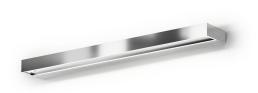

Ceiling or wall lighting fixture for interiors, with direct and indirect light emission. gold leaf coating, or in polished stainless steel.

Specular aluminium reflector.

Cover in brass with white, bronze or mat brass polyacrylic paint, or with gold leaf coating, or with galvanic chrome plating.

Extruded polycarbonate diffuser with opaline finish.