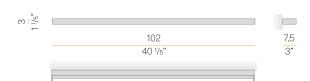

6lm                   |
| LUMEN OUTPUT             | 1280lm                   |
| EFFICIENCY               | 44.2%                    |
| WEIGHT                   | 1,58 Kg                  |
| PROTECTION DEGREE        | IP20                     |
| COLOUR TOLLERANCES       | SDCM 3                   |
| PACKING DIMENSIONS       | 10,0 x 105,0 x 5,0 cm    |
|                          |                          |



Ceiling or wall lighting fixture for interiors, with direct and indirect light emission. gold leaf coating, or in polished stainless steel.

Specular aluminium reflector.

Cover in brass with white, bronze or mat brass polyacrylic paint, or with gold leaf coating, or with galvanic chrome plating.

Extruded polycarbonate diffuser with opaline finish.







## Technical drawing



## **Application**