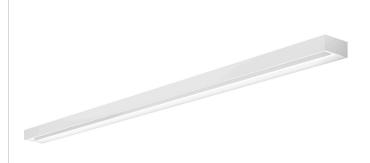

# Zero Line

220-240V AC dimmable (DALI/Push DIM)

A03601.100.0502

Ceiling or wall lighting fixture for interiors, with direct and indirect light emission. gold leaf coating, or in polished stainless steel.

Specular aluminium reflector.

Cover in brass with white, bronze or mat brass polyacrylic paint, or with gold leaf coating, or with galvanic chrome plating.

Extruded polycarbonate diffuser with opaline finish.