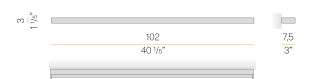

### **Technical drawing**

#### Data sheet

| CODE                     | A03601.100.0501       |
|--------------------------|-----------------------|
| SYSTEM POWER CONSUMPTION | 22,2W                 |
| EFFICACY                 | 58.18lm/W             |
| LIGHT SOURCE             | LED                   |
| COLOUR TEMPERATURE       | 2700K Ra>90           |
| LIGHT DISTRIBUTION       | diffused              |
| POWER SUPPLY             | 220-240V AC           |
| FREQUENCY                | 50/60Hz               |
| ELECTRICAL CONFIGURATION | ON-OFF                |
| DRIVER                   | integrated included   |
| NOMINAL LUMINOUS FLUX    | 2896lm                |
| LUMEN OUTPUT             | 1280lm                |
| EFFICIENCY               | 44.2%                 |
| WEIGHT                   | 1,58 Kg               |
| PROTECTION DEGREE        | IP20                  |
| COLOUR TOLLERANCES       | SDCM 3                |
| PACKING DIMENSIONS       | 10,0 x 105,0 x 5,0 cm |
|                          | -                     |