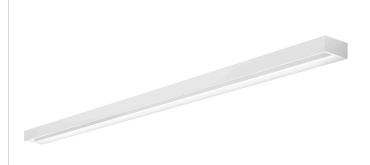

Ceiling or wall lighting fixture for interiors, with direct and indirect light emission. gold leaf coating, or in polished stainless steel.

Specular aluminium reflector.

Cover in brass with white, bronze or mat brass polyacrylic paint, or with gold leaf coating, or with galvanic chrome plating.

Extruded polycarbonate diffuser with opaline finish.