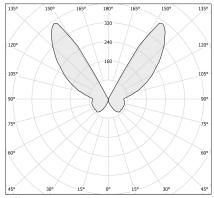

|
| LUMEN OUTPUT             | 640lm                |
| EFFICIENCY               | 44.2%                |
| WEIGHT                   | 0,92 Kg              |
| PROTECTION DEGREE        | IP20                 |
| COLOUR TOLLERANCES       | SDCM 3               |
| PACKING DIMENSIONS       | 10,0 x 83,0 x 5,0 cm |
|                          |                      |



Ceiling or wall lighting fixture for interiors, with direct and indirect light emission. gold leaf coating, or in polished stainless steel.

Specular aluminium reflector.

Cover in brass with white, bronze or mat brass polyacrylic paint, or with gold leaf coating, or with galvanic chrome plating.

Extruded polycarbonate diffuser with opaline finish.







#### **Technical drawing**



## **Application**



### Polar diagram