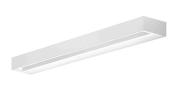

Ceiling or wall lighting fixture for interiors, with direct and indirect light emission. gold leaf coating, or in polished stainless steel.

Specular aluminium reflector.

Cover in brass with white, bronze or mat brass polyacrylic paint, or with gold leaf coating, or with galvanic chrome plating.

Extruded polycarbonate diffuser with opaline finish.