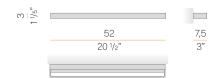

NAL LUMINOUS FLUX    | 1448lm               |
| LUMEN OUTPUT             | 640lm                |
| EFFICIENCY               | 44.2%                |
| WEIGHT                   | 0,92 Kg              |
| PROTECTION DEGREE        | IP20                 |
| COLOUR TOLLERANCES       | SDCM 3               |
| PACKING DIMENSIONS       | 10,0 x 83,0 x 5,0 cm |
|                          |                      |



Ceiling or wall lighting fixture for interiors, with direct and indirect light emission. gold leaf coating, or in polished stainless steel.

Specular aluminium reflector.

Cover in brass with white, bronze or mat brass polyacrylic paint, or with gold leaf coating, or with galvanic chrome plating.

Extruded polycarbonate diffuser with opaline finish.







#### **Technical drawing**



## **Application**



### Polar diagram