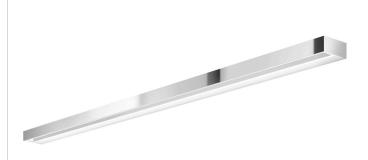

Ceiling or wall lighting fixture for interiors, with direct and indirect light emission. gold leaf coating, or in polished stainless steel.

Specular aluminium reflector.

Cover in brass with white, bronze or mat brass polyacrylic paint, or with gold leaf coating, or with galvanic chrome plating.

Extruded polycarbonate diffuser with opaline finish.