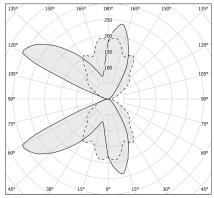

LUMEN OUTPUT             | 1227lm                |
| EFFICIENCY               | 62%                   |
| WEIGHT                   | 1,58 Kg               |
| PROTECTION DEGREE        | IP20                  |
| COLOUR TOLLERANCES       | SDCM 3                |
| PACKING DIMENSIONS       | 10,0 x 105,0 x 5,0 cm |
|                          |                       |



Ceiling or wall lighting fixture for interiors, with direct and indirect light emission. gold leaf coating, or in polished stainless steel.

Specular aluminium reflector.

Cover in brass with white, bronze or mat brass polyacrylic paint, or with gold leaf coating, or with galvanic chrome plating.

Extruded polycarbonate diffuser with opaline finish.







### **Technical drawing**



## **Application**



## Polar diagram