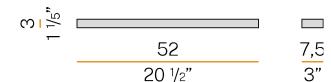

NOMINAL LUMINOUS FLUX    | 990lm                |
| LUMEN OUTPUT             | 613lm                |
| EFFICIENCY               | 61.9%                |
| WEIGHT                   | 0,92 Kg              |
| PROTECTION DEGREE        | IP20                 |
| COLOUR TOLLERANCES       | SDCM 3               |
| PACKING DIMENSIONS       | 10,0 x 83,0 x 5,0 cm |
|                          |                      |



Ceiling or wall lighting fixture for interiors, with direct and indirect light emission. gold leaf coating, or in polished stainless steel.

Specular aluminium reflector.

Cover in brass with white, bronze or mat brass polyacrylic paint, or with gold leaf coating, or with galvanic chrome plating.

Extruded polycarbonate diffuser with opaline finish.







## Technical drawing





# **Application**



### Polar diagram