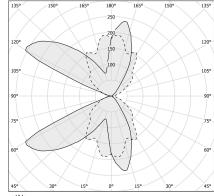

|
| LUMEN OUTPUT             | 613lm                |
| EFFICIENCY               | 61.9%                |
| WEIGHT                   | 0,92 Kg              |
| PROTECTION DEGREE        | IP20                 |
| COLOUR TOLLERANCES       | SDCM 3               |
| PACKING DIMENSIONS       | 10,0 x 83,0 x 5,0 cm |
|                          |                      |



Ceiling or wall lighting fixture for interiors, with direct and indirect light emission. gold leaf coating, or in polished stainless steel.

Specular aluminium reflector.

Cover in brass with white, bronze or mat brass polyacrylic paint, or with gold leaf coating, or with galvanic chrome plating.

Extruded polycarbonate diffuser with opaline finish.







## Technical drawing





# **Application**



### Polar diagram