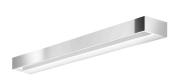

Ceiling or wall lighting fixture for interiors, with direct and indirect light emission. gold leaf coating, or in polished stainless steel.

Specular aluminium reflector.

Cover in brass with white, bronze or mat brass polyacrylic paint, or with gold leaf coating, or with galvanic chrome plating.

Extruded polycarbonate diffuser with opaline finish.