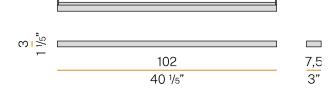

INOUS FLUX    | 1980lm                |
| LUMEN OUTPUT             | 1227lm                |
| EFFICIENCY               | 62%                   |
| WEIGHT                   | 1,58 Kg               |
| PROTECTION DEGREE        | IP20                  |
| COLOUR TOLLERANCES       | SDCM 3                |
| PACKING DIMENSIONS       | 10,0 x 105,0 x 5,0 cm |
|                          |                       |



Ceiling or wall lighting fixture for interiors, with direct and indirect light emission. gold leaf coating, or in polished stainless steel.

Specular aluminium reflector.

Cover in brass with white, bronze or mat brass polyacrylic paint, or with gold leaf coating, or with galvanic chrome plating.

Extruded polycarbonate diffuser with opaline finish.







### **Technical drawing**



## **Application**



## Polar diagram