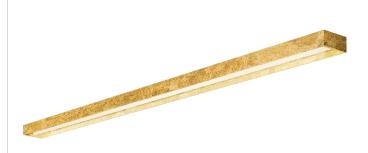

Ceiling or wall lighting fixture for interiors, with direct and indirect light emission. gold leaf coating, or in polished stainless steel.

Specular aluminium reflector.

Cover in brass with white, bronze or mat brass polyacrylic paint, or with gold leaf coating, or with galvanic chrome plating.

Extruded polycarbonate diffuser with opaline finish.