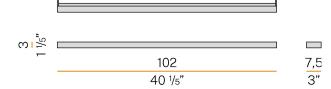

AL LUMINOUS FLUX    | 1980lm                |
| LUMEN OUTPUT             | 1227lm                |
| EFFICIENCY               | 62%                   |
| WEIGHT                   | 1,58 Kg               |
| PROTECTION DEGREE        | IP20                  |
| COLOUR TOLLERANCES       | SDCM 3                |
| PACKING DIMENSIONS       | 10,0 x 105,0 x 5,0 cm |
|                          |                       |



Ceiling or wall lighting fixture for interiors, with direct and indirect light emission. gold leaf coating, or in polished stainless steel.

Specular aluminium reflector.

Cover in brass with white, bronze or mat brass polyacrylic paint, or with gold leaf coating, or with galvanic chrome plating.

Extruded polycarbonate diffuser with opaline finish.







# Technical drawing



## **Application**



### Polar diagram