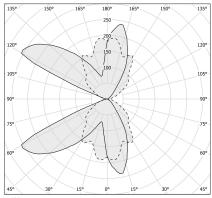

|
| LUMEN OUTPUT             | 1227lm                |
| EFFICIENCY               | 62%                   |
| WEIGHT                   | 1,58 Kg               |
| PROTECTION DEGREE        | IP20                  |
| COLOUR TOLLERANCES       | SDCM 3                |
| PACKING DIMENSIONS       | 10,0 x 105,0 x 5,0 cm |
|                          |                       |



Ceiling or wall lighting fixture for interiors, with direct and indirect light emission. gold leaf coating, or in polished stainless steel.

Specular aluminium reflector.

Cover in brass with white, bronze or mat brass polyacrylic paint, or with gold leaf coating, or with galvanic chrome plating.

Extruded polycarbonate diffuser with opaline finish.







# Technical drawing



## **Application**



### Polar diagram