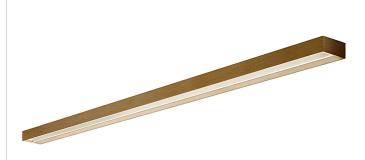

Ceiling or wall lighting fixture for interiors, with direct and indirect light emission. gold leaf coating, or in polished stainless steel.

Specular aluminium reflector.

Cover in brass with white, bronze or mat brass polyacrylic paint, or with gold leaf coating, or with galvanic chrome plating.

Extruded polycarbonate diffuser with opaline finish.