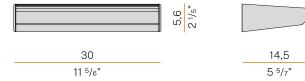

| 3240lm                   |
| LUMEN OUTPUT             | 2252lm                   |
| EFFICIENCY               | 69.5%                    |
| WEIGHT                   | 1,08 Kg                  |
| PROTECTION DEGREE        | IP40                     |
| COLOUR TOLLERANCES       | SDCM 3                   |
| PACKING DIMENSIONS       | 19,5 x 35,0 x 10,0 cm    |
|                          |                          |



Wall lighting fixture for interiors, with direct and indirect light emission.

Pickled sheet metal wall bracket in polyacrylic paint.

 ${\sf Extruded\ aluminium\ structure\ in\ white,\ black,\ bronze,\ mat\ brass\ or\ titanium\ polyacrylic}$ 

Extruded acrylic diffusers with opaline finish.

Die-cast aluminium end caps in polyacrylic paint.







# Technical drawing



### Polar diagram