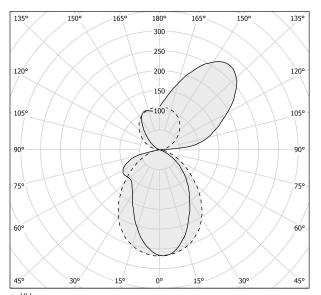

|
| LUMEN OUTPUT             | 2252lm                   |
| EFFICIENCY               | 69.5%                    |
| WEIGHT                   | 1,08 Kg                  |
| PROTECTION DEGREE        | IP40                     |
| COLOUR TOLLERANCES       | SDCM 3                   |
| PACKING DIMENSIONS       | 19,5 x 35,0 x 10,0 cm    |
|                          |                          |



Wall lighting fixture for interiors, with direct and indirect light emission.

Pickled sheet metal wall bracket in polyacrylic paint.

 ${\sf Extruded\ aluminium\ structure\ in\ white,\ black,\ bronze,\ mat\ brass\ or\ titanium\ polyacrylic}$ 

Extruded acrylic diffusers with opaline finish.

Die-cast aluminium end caps in polyacrylic paint.







# Technical drawing



### Polar diagram