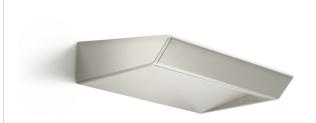

Wall lighting fixture for interiors, with direct and indirect light emission.

Pickled sheet metal wall bracket in polyacrylic paint.

 ${\sf Extruded\ aluminium\ structure\ in\ white,\ black,\ bronze,\ mat\ brass\ or\ titanium\ polyacrylic}$ 

Extruded acrylic diffusers with opaline finish.

Die-cast aluminium end caps in polyacrylic paint.