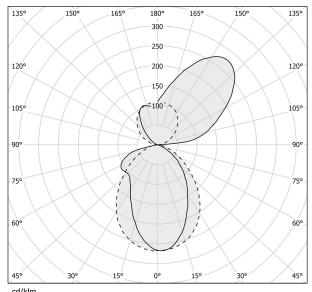

|
| LUMEN OUTPUT             | 4337lm                   |
| EFFICIENCY               | 69.5%                    |
| WEIGHT                   | 2,05 Kg                  |
| PROTECTION DEGREE        | IP40                     |
| COLOUR TOLLERANCES       | SDCM 3                   |
| PACKING DIMENSIONS       | 12,5 x 63,0 x 12,5 cm    |
|                          |                          |



Wall lighting fixture for interiors, with direct and indirect light emission. Pickled sheet metal wall bracket in polyacrylic paint. Extruded aluminium structure in white, black, bronze, mat brass or titanium polyacrylic paint. Extruded acrylic diffusers with opaline finish.

Die-cast aluminium end caps in polyacrylic paint.

# CE ERE 🗵

#### **Technical drawing**



### Polar diagram

mat brass



\_\_\_\_\_\_C0 - C180 - - - C90 - C270