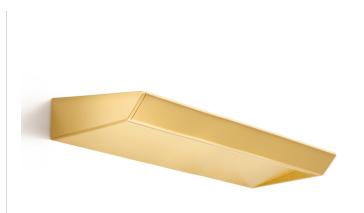

Wall lighting fixture for interiors, with direct and indirect light emission. Pickled sheet metal wall bracket in polyacrylic paint. Extruded aluminium structure in white, black, bronze, mat brass or titanium polyacrylic paint. Extruded acrylic diffusers with opaline finish.

Die-cast aluminium end caps in polyacrylic paint.