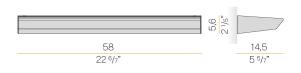

FLUX    | 6240lm                   |
| LUMEN OUTPUT             | 4337lm                   |
| EFFICIENCY               | 69.5%                    |
| WEIGHT                   | 2,05 Kg                  |
| PROTECTION DEGREE        | IP40                     |
| COLOUR TOLLERANCES       | SDCM 3                   |
| PACKING DIMENSIONS       | 12,5 x 63,0 x 12,5 cm    |
|                          |                          |



Wall lighting fixture for interiors, with direct and indirect light emission. Pickled sheet metal wall bracket in polyacrylic paint. Extruded aluminium structure in white, black, bronze, mat brass or titanium polyacrylic paint. Extruded acrylic diffusers with opaline finish.

Die-cast aluminium end caps in polyacrylic paint.

# CE ERE 🗵

#### **Technical drawing**



### Polar diagram

mat brass



\_\_\_\_\_\_C0 - C180 - - - C90 - C270