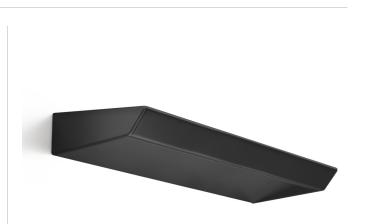

Wall lighting fixture for interiors, with direct and indirect light emission. Pickled sheet metal wall bracket in polyacrylic paint. Extruded aluminium structure in white, black, bronze, mat brass or titanium polyacrylic paint. Extruded acrylic diffusers with opaline finish.

Die-cast aluminium end caps in polyacrylic paint.