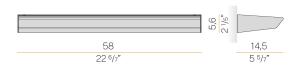

FLUX    | 6240lm                   |
| LUMEN OUTPUT             | 4337lm                   |
| EFFICIENCY               | 69.5%                    |
| WEIGHT                   | 2,05 Kg                  |
| PROTECTION DEGREE        | IP40                     |
| COLOUR TOLLERANCES       | SDCM 3                   |
| PACKING DIMENSIONS       | 12,5 x 63,0 x 12,5 cm    |
|                          |                          |



Wall lighting fixture for interiors, with direct and indirect light emission. Pickled sheet metal wall bracket in polyacrylic paint. Extruded aluminium structure in white, black, bronze, mat brass or titanium polyacrylic paint. Extruded acrylic diffusers with opaline finish.

Die-cast aluminium end caps in polyacrylic paint.

# CE ERE 🗵

#### **Technical drawing**



### Polar diagram

black



<u>cd/klm</u> <u>C0 - C180</u> - - - C90 - C270