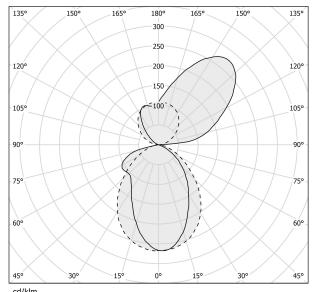

|
| LUMEN OUTPUT             | 4337lm                   |
| EFFICIENCY               | 69.5%                    |
| WEIGHT                   | 2,05 Kg                  |
| PROTECTION DEGREE        | IP40                     |
| COLOUR TOLLERANCES       | SDCM 3                   |
| PACKING DIMENSIONS       | 12,5 x 63,0 x 12,5 cm    |
|                          |                          |



Wall lighting fixture for interiors, with direct and indirect light emission. Pickled sheet metal wall bracket in polyacrylic paint. Extruded aluminium structure in white, black, bronze, mat brass or titanium polyacrylic paint. Extruded acrylic diffusers with opaline finish.

Die-cast aluminium end caps in polyacrylic paint.

# CE ERE 🗵

#### **Technical drawing**



### Polar diagram

black



<u>cd/klm</u> <u>C0 - C180</u> - - - C90 - C270