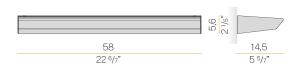

EMPERATURE       | 3000K Ra>90              |
| LIGHT DISTRIBUTION       | asymmetric               |
| POWER SUPPLY             | 220-240V AC              |
| FREQUENCY                | 50/60Hz                  |
| ELECTRICAL CONFIGURATION | dimmable (DALI/Push DIM) |
| DRIVER                   | integrated included      |
| NOMINAL LUMINOUS FLUX    | 6480lm                   |
| LUMEN OUTPUT             | 4503lm                   |
| EFFICIENCY               | 69.5%                    |
| WEIGHT                   | 2,05 Kg                  |
| PROTECTION DEGREE        | IP40                     |
| COLOUR TOLLERANCES       | SDCM 3                   |
| PACKING DIMENSIONS       | 12,5 x 63,0 x 14,0 cm    |
|                          |                          |



### Technical drawing



#### Polar diagram

white



\_\_\_\_\_\_ \_\_\_\_\_C0 - C180 - - - C90 - C270