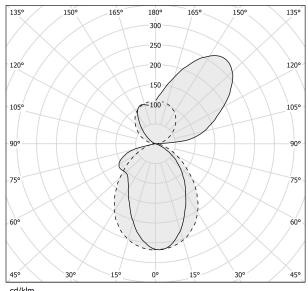

0              |
| LIGHT DISTRIBUTION       | asymmetric               |
| POWER SUPPLY             | 220-240V AC              |
| FREQUENCY                | 50/60Hz                  |
| ELECTRICAL CONFIGURATION | dimmable (DALI/Push DIM) |
| DRIVER                   | integrated included      |
| NOMINAL LUMINOUS FLUX    | 6480lm                   |
| LUMEN OUTPUT             | 4503lm                   |
| EFFICIENCY               | 69.5%                    |
| WEIGHT                   | 2,05 Kg                  |
| PROTECTION DEGREE        | IP40                     |
| COLOUR TOLLERANCES       | SDCM 3                   |
| PACKING DIMENSIONS       | 12,5 x 63,0 x 14,0 cm    |
|                          |                          |



### Technical drawing



#### Polar diagram

white



\_\_\_\_\_\_ \_\_\_\_\_C0 - C180 - - - C90 - C270