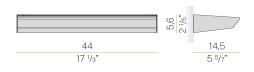

ATURE       | 2700K Ra>90              |
| LIGHT DISTRIBUTION       | asymmetric               |
| POWER SUPPLY             | 220-240V AC              |
| FREQUENCY                | 50/60Hz                  |
| ELECTRICAL CONFIGURATION | dimmable (DALI/Push DIM) |
| DRIVER                   | integrated included      |
| NOMINAL LUMINOUS FLUX    | 4680lm                   |
| LUMEN OUTPUT             | 3252lm                   |
| EFFICIENCY               | 69.5%                    |
| WEIGHT                   | 1,63 Kg                  |
| PROTECTION DEGREE        | IP40                     |
| COLOUR TOLLERANCES       | SDCM 3                   |
| PACKING DIMENSIONS       | 18,0 x 46,0 x 20,0 cm    |
|                          |                          |



#### **Technical drawing**



### Polar diagram

white