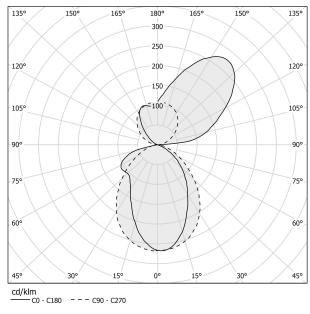

|
| LIGHT DISTRIBUTION       | asymmetric               |
| POWER SUPPLY             | 220-240V AC              |
| FREQUENCY                | 50/60Hz                  |
| ELECTRICAL CONFIGURATION | dimmable (DALI/Push DIM) |
| DRIVER                   | integrated included      |
| NOMINAL LUMINOUS FLUX    | 4680lm                   |
| LUMEN OUTPUT             | 3252lm                   |
| EFFICIENCY               | 69.5%                    |
| WEIGHT                   | 1,63 Kg                  |
| PROTECTION DEGREE        | IP40                     |
| COLOUR TOLLERANCES       | SDCM 3                   |
| PACKING DIMENSIONS       | 18,0 x 46,0 x 20,0 cm    |
|                          |                          |



#### **Technical drawing**



### Polar diagram

white