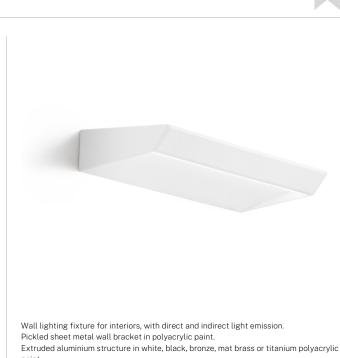

## Gonio

220-240V AC dimmable (DALI/Push DIM) A01901.045.0502

paint. Extruded acrylic diffusers with opaline finish. Die-cast aluminium end caps in polyacrylic paint.