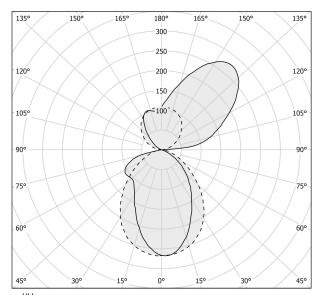

|
| LUMEN OUTPUT             | 3378lm                   |
| EFFICIENCY               | 69.5%                    |
| WEIGHT                   | 1,63 Kg                  |
| PROTECTION DEGREE        | IP40                     |
| COLOUR TOLLERANCES       | SDCM 3                   |
| PACKING DIMENSIONS       | 18,0 x 46,0 x 20,0 cm    |
|                          |                          |



Wall lighting fixture for interiors, with direct and indirect light emission.

Pickled sheet metal wall bracket in polyacrylic paint.

 ${\sf Extruded\ aluminium\ structure\ in\ white,\ black,\ bronze,\ mat\ brass\ or\ titanium\ polyacrylic}$ 

Extruded acrylic diffusers with opaline finish.

Die-cast aluminium end caps in polyacrylic paint.







#### **Technical drawing**



### Polar diagram