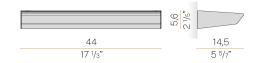

860lm                   |
| LUMEN OUTPUT             | 3378lm                   |
| EFFICIENCY               | 69.5%                    |
| WEIGHT                   | 1,63 Kg                  |
| PROTECTION DEGREE        | IP40                     |
| COLOUR TOLLERANCES       | SDCM 3                   |
| PACKING DIMENSIONS       | 18,0 x 46,0 x 20,0 cm    |
|                          |                          |



Wall lighting fixture for interiors, with direct and indirect light emission.

Pickled sheet metal wall bracket in polyacrylic paint.

 ${\sf Extruded\ aluminium\ structure\ in\ white,\ black,\ bronze,\ mat\ brass\ or\ titanium\ polyacrylic}$ 

Extruded acrylic diffusers with opaline finish.

Die-cast aluminium end caps in polyacrylic paint.







#### **Technical drawing**



### Polar diagram