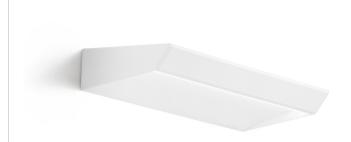

Wall lighting fixture for interiors, with direct and indirect light emission.

Pickled sheet metal wall bracket in polyacrylic paint.

 ${\sf Extruded\ aluminium\ structure\ in\ white,\ black,\ bronze,\ mat\ brass\ or\ titanium\ polyacrylic}$ 

Extruded acrylic diffusers with opaline finish.

Die-cast aluminium end caps in polyacrylic paint.