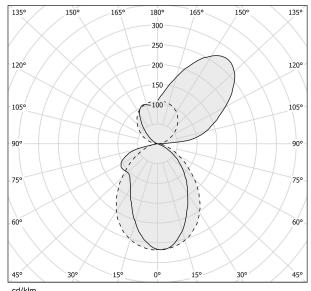

### Polar diagram

Die-cast aluminium end caps in polyacrylic paint.

\_\_\_\_\_\_ \_\_\_\_\_C0 - C180 - - - C90 - C270