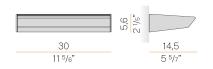

## PANZERI

### Gonio

Data sheet

SYSTEM POWER CONSUMPTION

CODE

EFFICACY

LIGHT SOURCE

LIGHT SOURCE LIFETIME

COLOUR TEMPERATURE

ELECTRICAL CONFIGURATION

NOMINAL LUMINOUS FLUX

LIGHT DISTRIBUTION

POWER SUPPLY

LUMEN OUTPUT

PROTECTION DEGREE

COLOUR TOLLERANCES

PACKING DIMENSIONS

EFFICIENCY

WEIGHT

FREQUENCY

DRIVER

220-240V AC dimmable (DALI/Push DIM) A01901.030.0502

A01901.030.0502

L70 (B50) 72.000h

2700K Ra>90

asymmetric

220-240V AC

dimmable (DALI/Push DIM)

integrated included

50/60Hz

3120lm

2168lm

69.5%

1.08 Kg

SDCM 3

19.5 x 35.0 x 10.0 cm

IP40

24W

LED

90.33lm/W



# CE ERE 🗵

### **Technical drawing**



### Polar diagram

Die-cast aluminium end caps in polyacrylic paint.



\_\_\_\_\_\_ \_\_\_\_\_C0 - C180 - - - C90 - C270