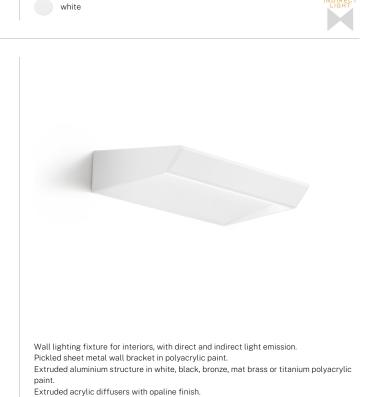

## PANZERI

### Gonio

Data sheet

SYSTEM POWER CONSUMPTION

CODE

EFFICACY

LIGHT SOURCE

LIGHT SOURCE LIFETIME

COLOUR TEMPERATURE

ELECTRICAL CONFIGURATION

NOMINAL LUMINOUS FLUX

LIGHT DISTRIBUTION

POWER SUPPLY

LUMEN OUTPUT

PROTECTION DEGREE

COLOUR TOLLERANCES

PACKING DIMENSIONS

EFFICIENCY

WEIGHT

FREQUENCY

DRIVER

220-240V AC dimmable (DALI/Push DIM) A01901.030.0502

A01901.030.0502

L70 (B50) 72.000h

2700K Ra>90

asymmetric

220-240V AC

dimmable (DALI/Push DIM)

integrated included

50/60Hz

3120lm

2168lm

69.5%

1.08 Kg

SDCM 3

19.5 x 35.0 x 10.0 cm

IP40

24W

LED

90.33lm/W



# CE ERE 🗵

### **Technical drawing**



### Polar diagram

Die-cast aluminium end caps in polyacrylic paint.



\_\_\_\_\_\_ \_\_\_\_\_C0 - C180 - - - C90 - C270