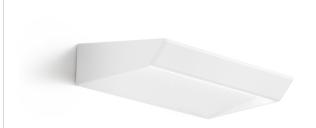

Wall lighting fixture for interiors, with direct and indirect light emission.

Pickled sheet metal wall bracket in polyacrylic paint.

 ${\sf Extruded\ aluminium\ structure\ in\ white,\ black,\ bronze,\ mat\ brass\ or\ titanium\ polyacrylic}$ 

Extruded acrylic diffusers with opaline finish.

Die-cast aluminium end caps in polyacrylic paint.