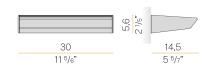

3240lm                   |
| LUMEN OUTPUT             | 2252lm                   |
| EFFICIENCY               | 69.5%                    |
| WEIGHT                   | 1,08 Kg                  |
| PROTECTION DEGREE        | IP40                     |
| COLOUR TOLLERANCES       | SDCM 3                   |
| PACKING DIMENSIONS       | 19,5 x 35,0 x 10,0 cm    |
|                          |                          |



Wall lighting fixture for interiors, with direct and indirect light emission.

Pickled sheet metal wall bracket in polyacrylic paint.

 ${\sf Extruded\ aluminium\ structure\ in\ white,\ black,\ bronze,\ mat\ brass\ or\ titanium\ polyacrylic}$ 

Extruded acrylic diffusers with opaline finish.

Die-cast aluminium end caps in polyacrylic paint.







### **Technical drawing**



## Polar diagram