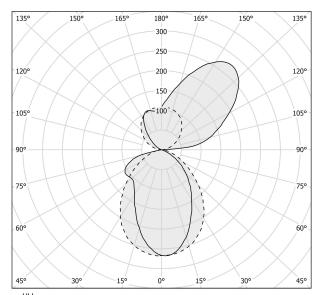

|
| LUMEN OUTPUT             | 2252lm                   |
| EFFICIENCY               | 69.5%                    |
| WEIGHT                   | 1,08 Kg                  |
| PROTECTION DEGREE        | IP40                     |
| COLOUR TOLLERANCES       | SDCM 3                   |
| PACKING DIMENSIONS       | 19,5 x 35,0 x 10,0 cm    |
|                          |                          |



Wall lighting fixture for interiors, with direct and indirect light emission.

Pickled sheet metal wall bracket in polyacrylic paint.

 ${\sf Extruded\ aluminium\ structure\ in\ white,\ black,\ bronze,\ mat\ brass\ or\ titanium\ polyacrylic}$ 

Extruded acrylic diffusers with opaline finish.

Die-cast aluminium end caps in polyacrylic paint.







### **Technical drawing**



## Polar diagram