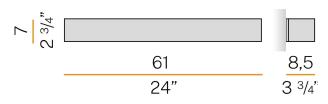

| integrated included      |
| NOMINAL LUMINOUS FLUX    | 4098lm                   |
| LUMEN OUTPUT             | 2633lm                   |
| EFFICIENCY               | 64.3%                    |
| WEIGHT                   | 2,21 Kg                  |
| PROTECTION DEGREE        | IP20                     |
| COLOUR TOLLERANCES       | SDCM 3                   |
| PACKING DIMENSIONS       | 13,0 x 13,0 x 63,0 cm    |



Wall lighting fixture for interiors, with direct and indirect light emission. Pickled sheet metal structure in polyacrylic paint. Aluminium dissipation plates. Pickled sheet metal cover in white, bronze or mat brass polyacrylic paint, or with gold leaf coating, or in polished or mat stainless steel.

Flat frosted glass diffusers.



## Technical drawing



## Polar diagram

white