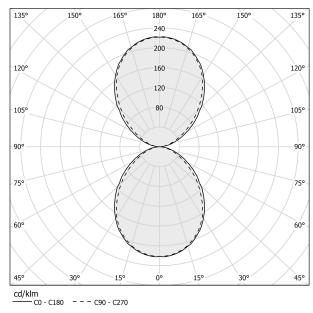

ated included      |
| NOMINAL LUMINOUS FLUX    | 4098lm                   |
| LUMEN OUTPUT             | 2633lm                   |
| EFFICIENCY               | 64.3%                    |
| WEIGHT                   | 2,21 Kg                  |
| PROTECTION DEGREE        | IP20                     |
| COLOUR TOLLERANCES       | SDCM 3                   |
| PACKING DIMENSIONS       | 13,0 x 13,0 x 63,0 cm    |



Wall lighting fixture for interiors, with direct and indirect light emission. Pickled sheet metal structure in polyacrylic paint. Aluminium dissipation plates. Pickled sheet metal cover in white, bronze or mat brass polyacrylic paint, or with gold leaf coating, or in polished or mat stainless steel.

Flat frosted glass diffusers.



## Technical drawing



## Polar diagram

white