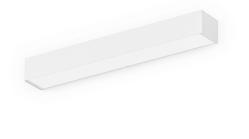

Wall lighting fixture for interiors, with direct and indirect light emission. Pickled sheet metal structure in polyacrylic paint. Aluminium dissipation plates. Pickled sheet metal cover in white, bronze or mat brass polyacrylic paint, or with gold

leaf coating, or in polished or mat stainless steel. Flat frosted glass diffusers.