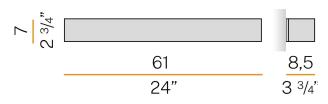

|
| DRIVER                   | integrated included   |
| NOMINAL LUMINOUS FLUX    | 4098lm                |
| LUMEN OUTPUT             | 2633lm                |
| EFFICIENCY               | 64.3%                 |
| WEIGHT                   | 2,21 Kg               |
| PROTECTION DEGREE        | IP20                  |
| COLOUR TOLLERANCES       | SDCM 3                |
| PACKING DIMENSIONS       | 13,0 x 13,0 x 63,0 cm |



Wall lighting fixture for interiors, with direct and indirect light emission. Pickled sheet metal structure in polyacrylic paint. Aluminium dissipation plates. Pickled sheet metal cover in white, bronze or mat brass polyacrylic paint, or with gold

leaf coating, or in polished or mat stainless steel. Flat frosted glass diffusers.



## Technical drawing



## Polar diagram

white