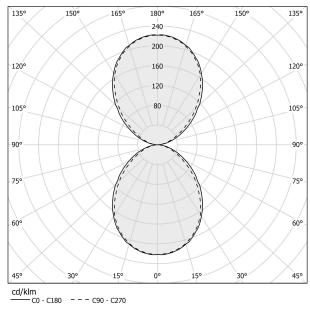

| integrated included   |
| NOMINAL LUMINOUS FLUX    | 4098lm                |
| LUMEN OUTPUT             | 2633lm                |
| EFFICIENCY               | 64.3%                 |
| WEIGHT                   | 2,21 Kg               |
| PROTECTION DEGREE        | IP20                  |
| COLOUR TOLLERANCES       | SDCM 3                |
| PACKING DIMENSIONS       | 13,0 x 13,0 x 63,0 cm |



Wall lighting fixture for interiors, with direct and indirect light emission. Pickled sheet metal structure in polyacrylic paint. Aluminium dissipation plates. Pickled sheet metal cover in white, bronze or mat brass polyacrylic paint, or with gold

leaf coating, or in polished or mat stainless steel. Flat frosted glass diffusers.



## Technical drawing



## Polar diagram

white