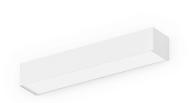

# Toy

220-240V AC dimmable (DALI/Push DIM)

A01601.045.0402

Wall lighting fixture for interiors, with direct and indirect light emission.

Pickled sheet metal structure in polyacrylic paint.

Aluminium dissipation plates.

Pickled sheet metal cover in white, bronze or mat brass polyacrylic paint, or with gold leaf coating, or in polished or mat stainless steel.

Flat frosted glass diffusers.