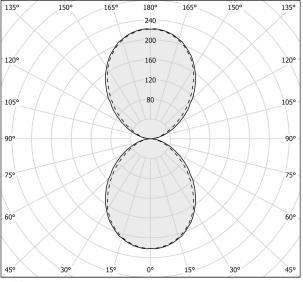

m                   |
| LUMEN OUTPUT             | 1755lm                   |
| EFFICIENCY               | 64.2%                    |
| WEIGHT                   | 1,61 Kg                  |
| PROTECTION DEGREE        | IP20                     |
| COLOUR TOLLERANCES       | SDCM 3                   |
| PACKING DIMENSIONS       | 13,0 x 13,0 x 64,0 cm    |
|                          |                          |



Wall lighting fixture for interiors, with direct and indirect light emission.

Pickled sheet metal structure in polyacrylic paint.

Aluminium dissipation plates.

Pickled sheet metal cover in white, bronze or mat brass polyacrylic paint, or with gold leaf coating, or in polished or mat stainless steel.

Flat frosted glass diffusers.







## Technical drawing



# Polar diagram