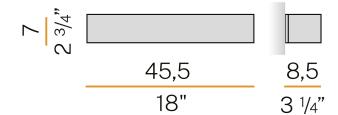

OUS FLUX    | 2732lm                   |
| LUMEN OUTPUT             | 1755lm                   |
| EFFICIENCY               | 64.2%                    |
| WEIGHT                   | 1,61 Kg                  |
| PROTECTION DEGREE        | IP20                     |
| COLOUR TOLLERANCES       | SDCM 3                   |
| PACKING DIMENSIONS       | 13,0 x 13,0 x 64,0 cm    |
|                          |                          |



Wall lighting fixture for interiors, with direct and indirect light emission.

Pickled sheet metal structure in polyacrylic paint.

Aluminium dissipation plates.

Pickled sheet metal cover in white, bronze or mat brass polyacrylic paint, or with gold leaf coating, or in polished or mat stainless steel.

Flat frosted glass diffusers.







## Technical drawing



# Polar diagram