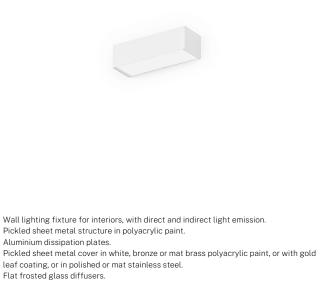

|
| LIGHT SOURCE             | LED                      |
| COLOUR TEMPERATURE       | 3000K Ra>90              |
| LIGHT DISTRIBUTION       | diffused                 |
| POWER SUPPLY             | 220-240V AC              |
| FREQUENCY                | 50/60Hz                  |
| ELECTRICAL CONFIGURATION | dimmable (DALI/Push DIM) |
| DRIVER                   | integrated included      |
| NOMINAL LUMINOUS FLUX    | 1366lm                   |
| LUMEN OUTPUT             | 878lm                    |
| EFFICIENCY               | 64.3%                    |
| WEIGHT                   | 0,82 Kg                  |
| PROTECTION DEGREE        | IP20                     |
| COLOUR TOLLERANCES       | SDCM 3                   |
| PACKING DIMENSIONS       | 14,0 x 30,0 x 13,0 cm    |





#### **Technical drawing**



### Polar diagram

white