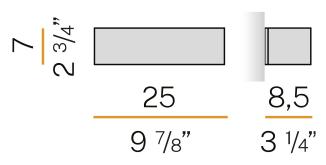

| LED                      |
| COLOUR TEMPERATURE       | 3000K Ra>90              |
| LIGHT DISTRIBUTION       | diffused                 |
| POWER SUPPLY             | 220-240V AC              |
| FREQUENCY                | 50/60Hz                  |
| ELECTRICAL CONFIGURATION | dimmable (DALI/Push DIM) |
| DRIVER                   | integrated included      |
| NOMINAL LUMINOUS FLUX    | 1366lm                   |
| LUMEN OUTPUT             | 878lm                    |
| EFFICIENCY               | 64.3%                    |
| WEIGHT                   | 0,82 Kg                  |
| PROTECTION DEGREE        | IP20                     |
| COLOUR TOLLERANCES       | SDCM 3                   |
| PACKING DIMENSIONS       | 14,0 x 30,0 x 13,0 cm    |





#### **Technical drawing**



### Polar diagram

white