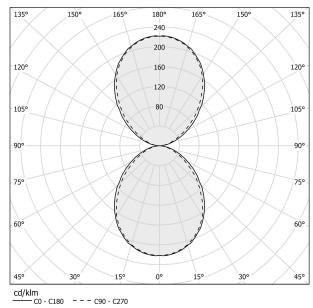

|
| COLOUR TEMPERATURE       | 3000K Ra>90              |
| LIGHT DISTRIBUTION       | diffused                 |
| POWER SUPPLY             | 220-240V AC              |
| FREQUENCY                | 50/60Hz                  |
| ELECTRICAL CONFIGURATION | dimmable (DALI/Push DIM) |
| DRIVER                   | integrated included      |
| NOMINAL LUMINOUS FLUX    | 1366lm                   |
| LUMEN OUTPUT             | 878lm                    |
| EFFICIENCY               | 64.3%                    |
| WEIGHT                   | 0,82 Kg                  |
| PROTECTION DEGREE        | IP20                     |
| COLOUR TOLLERANCES       | SDCM 3                   |
| PACKING DIMENSIONS       | 14,0 x 30,0 x 13,0 cm    |





#### **Technical drawing**



### Polar diagram

white