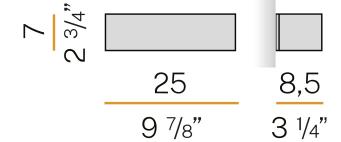

|
| NOMINAL LUMINOUS FLUX    | 1366lm                |
| LUMEN OUTPUT             | 878lm                 |
| EFFICIENCY               | 64.3%                 |
| WEIGHT                   | 0,82 Kg               |
| PROTECTION DEGREE        | IP20                  |
| COLOUR TOLLERANCES       | SDCM 3                |
| PACKING DIMENSIONS       | 14,0 x 30,0 x 13,0 cm |
|                          |                       |



Wall lighting fixture for interiors, with direct and indirect light emission.

Pickled sheet metal structure in polyacrylic paint.

Aluminium dissipation plates.

Pickled sheet metal cover in white, bronze or mat brass polyacrylic paint, or with gold leaf coating, or in polished or mat stainless steel.

Flat frosted glass diffusers.







#### **Technical drawing**



### Polar diagram