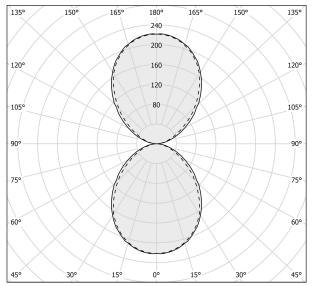

FLUX    | 1366lm                |
| LUMEN OUTPUT             | 878lm                 |
| EFFICIENCY               | 64.3%                 |
| WEIGHT                   | 0,82 Kg               |
| PROTECTION DEGREE        | IP20                  |
| COLOUR TOLLERANCES       | SDCM 3                |
| PACKING DIMENSIONS       | 14,0 x 30,0 x 13,0 cm |
|                          |                       |



Wall lighting fixture for interiors, with direct and indirect light emission.

Pickled sheet metal structure in polyacrylic paint.

Aluminium dissipation plates.

Pickled sheet metal cover in white, bronze or mat brass polyacrylic paint, or with gold leaf coating, or in polished or mat stainless steel.

Flat frosted glass diffusers.







#### **Technical drawing**



### Polar diagram